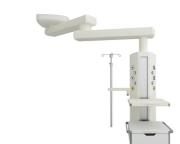

## Different models available.

Single Motorized Arm

Double Arm

**Double Motorized Arm** 

Column

Media Bridge