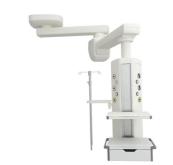

## SOLIDO SOLUTIONS

Merivaara offers a variety of horizontal and vertical pendants designed specifically for operating rooms and intensive care units. The pendants can be adapted to suit the needs of the surgeon or anesthetic with all required electrical and medical components. They are designed to provide the medical staff with maximum flexibility and reliability. Braking system ensures maximum stability, accuracy and easy adjustability.

## Different models available.

Single Motorized Arm

Double Arm

**Double Motorized Arm** 

Column

Media Bridge