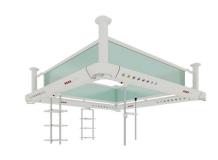

## SOLIDO SOLUTIONS

Merivaara offers a variety of horizontal and vertical pendants designed specifically for operating rooms and intensive care units. The pendants can be adapted to suit the needs of the surgeon or anesthetic with all required electrical and medical components. They are designed to provide the medical staff with maximum flexibility and reliability. Braking system ensures maximum stability, accuracy and easy adjustability.

## Different models available.

Single Motorized Arm

Double Arm

**Double Motorized Arm** 

Column

Media Bridge