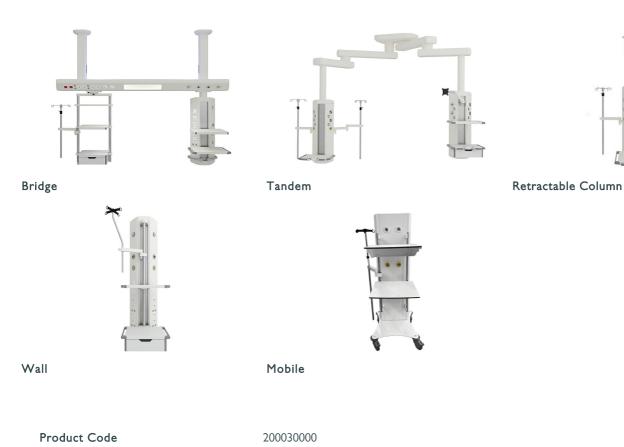

## Different models available.

Single Motorized Arm

Double Arm

**Double Motorized Arm** 

Column

Media Bridge