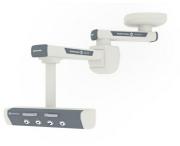

## Different models available.

Single Motorized Arm

Double Arm

**Double Motorized Arm** 

Column

Media Bridge