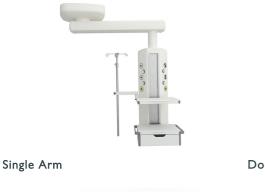

## Different models available.

Single Motorized Arm

Double Arm

**Double Motorized Arm** 

Column

Media Bridge